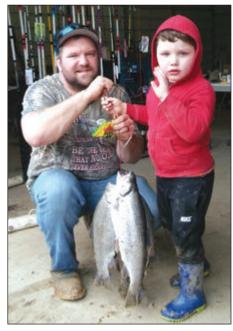

ng. And, he could easily reach targets more than 40 feet away. It gave him a considerable edge over anglers who were flipping.

Before he began fishing Bassmaster tournaments, Biffle competed in draw events that attracted some of the biggest names in bass fishing. In early 1985 Biffle was paired with Rick Clunn at a tournament on Lake of the Ozarks. Clunn had already won three of his four Bassmaster Classics.

"I was excited to no end," he said. "I didn't even flip a coin for the boat. I just went with him."

Clunn spent most of the day flipping to buck bushes, a strategy that normally prevented backseaters from catching anything. Whenever Biffle was presented with a target that Clunn couldn't reach flipping, he would pitch his jig in there. It often paid off with a bite and a good bass.



This young fellow is looking over the trout. Photo courtesy of Bell Meadows Fishing Preserve in Stonewood..

#### CRISS SALES & SERVICE



(304) 472-1474

#### Husqvarna Shindaiwa & More

Lawn & Garden Saws & Trimmers

OLD WESTON ROAD

**BUCKHANNON, WV** 

"After I caught several fish, Clun aaid. "I thought I'd made him mad. He told me to just keep doing what I was doing. We both had a good day."

Later that year Clunn won a Bassmaster Invitational on Lake Okeechobee by pitching his baits into grass. While giving fishing seminars the following winter, Clunn credited Biffle for teaching him how to pitch.

"I didn't teach him anything," he said. "He learned just by watching me."

Since then Biffle has won more than \$2 million fishing Bassmaster tournaments, including seven wins and 19 Bas