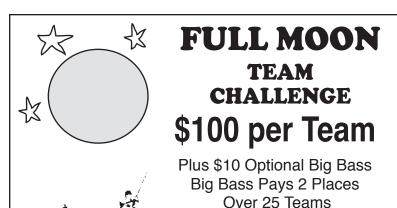

gration takes place in waves rather than all at once. The initial activity occurs when a lake reaches 55 to 58 degrees. "The first wave often contains the biggest fish, so it pays to monitor the water temperature closely during this period and be on those crappie highways when the slabs roll in," Mason says. "You'll find most of them in the 12-foot zone, holding tight to submerged brushpiles and stumps."

By the time the lake hits 65 degrees, expect to experience some truly awesome crappie fishing if you target this pattern. "They'll move progressively shallower as the water warms, eventually ending up in the backs of tributary arms and coves, where they spawn in stake beds and sunken brushpiles once the water reaches the low to mid 70s. But you'll have already

continue to the next page



20% Of Teams Win Money Bass Sportsman 304-482-7217 wvasport@yahoo.com

**Pay CASH At Ramp** 

**7:30pm to 7am**REGISTRATION
BEGINS AT 6PM

- 6 Fish Limit per Team
- 6 oz. Dead Bass
- Courtesy Board
- Obey DNR RulesSubject To Polygraph
- Complete Rules At Events
- No Off-Limits Before Events
- Open To All Teams

July 28 - Tygart Lake August 25 - Sutton Lake caught the biggest, baddest fish by then. You can leave the little ones to the batter-and-fry crowd."

BATTLE PLAN As crappies follow creek channels to spawning water, they stop at staging or rest areas. Isolated wood cover, underwater stumps along bends, and points are all good spots. The warmer the water temperature, the closer they'll be to spawning areas.



Adam Maltempie, from Beaver, arrowed a Summers Co. 10 point.



Steve Elli