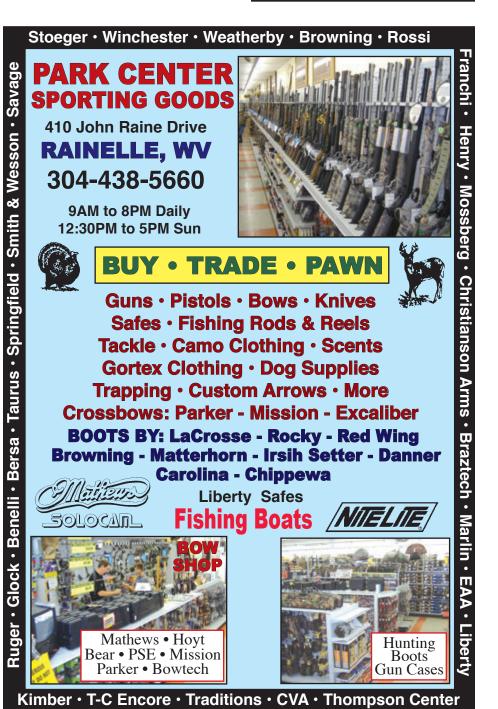

deserves credit for refining and popularizing pitching. Soon after he got wind of the newfangled flipping method in the mid 1970s, he mail-ordered one of the original 7-foot, 6-inch, brown fiberglass Fenwick Flippin' Sticks.

"It weighed a ton and was as stiff as a pool cue," Biffle said.

He taught himself the flip-cast and was soon catching loads of tourna-



Bob O'Dell got a 10 point buck in Jackson County..

ment bass with the method. One day Biffle lifted his jig out of the water to make a flip and "just kind

By Mark Hicks

water to make a flip and "just kind of swung it out there." It was a eureka moment.

"It worked so much better than what I had been doing because I could stay farther back from the fish and the cover," he said.

continue to the next page



www.wvasportsman.net



### TRAVEL TRAILER & POP UP RENTALS



Weekend Weekly **Or Longer**  "ENJOY CAMPING WITHOUT BIG PAYMENTS"

#### **Call For Details On Rentals**

Family Fun RV Rentals

Culloden, WV 304-638-5962

304-634-4928



#### 2018 Boats In Stock

Great Selection Of Quality Used Boats Jon Boats For 9.9 Lakes Available **Pontoon & Bass Boats** 

www.wrightsriversidemarine.com







**Wright's Riverside Marine** 

> Rt. 2 South of St. Marys, WV 304-684-2850



Certified Service Department

#1 In District Total Horsepower Dealer

Though persistent trial-and-error, he tweaked his pitching to the point where he could gently drop a 5/8-ounce jig into a teacup size opening. And, he could easily reach targets more than 40 feet away. It gave him a considerable edge over anglers who were flipping.

Before h