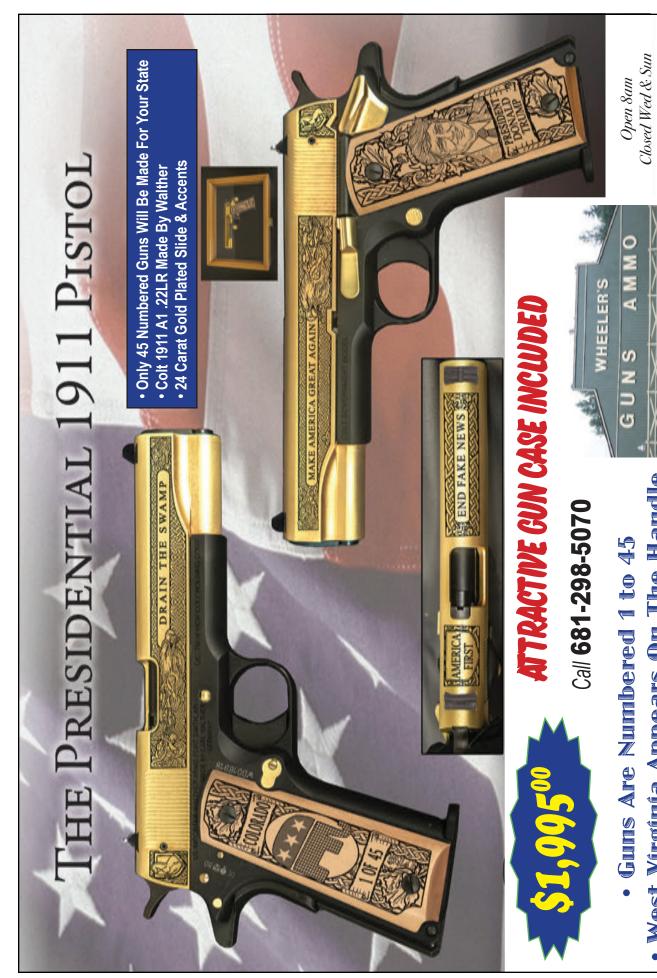

early prespawn is the idea that the females stage on breaks, things like channel swings and underwater crevices — quick changes in depth. They do stage on those areas but only because they're there.

continue to page 31



#### **GUNS**

Cold Beer Hot Dogs Hamburgers Pepperoni Rolls Discount Tobacco

Crossbows: Parker - 10 Point - Wicked Ridge & More

PSE & MARTIN Bows • Expert Bow Tuning • Ammo Rage - Muzzy - Boss - Wasp - Carhart - Scentbloc Custom Arrows & Fletching - Moultrie Deer Feeders Georgia Boots - Tree Stands - Dog Supplies - Trapping

Fishing Rods & Reels
Tackle - Trout Baits - Custom Flies
Nitro • Mike's • Joe's Flies • Berkley

5AM to 9PM 7 Days A Week



### LIVE BAIT

Minnows • Wax Worms Night Crawlers & More

RT. 33 East Just Before The 4 Lane **ELKINS, WV** 304-636-5569



GUNS & AMMO

WHEELERS

West Virginia Appears On The Handle

**ELKINS, WV** 

222 Allegheny HWY

They're just as likely to stage on a stump, a rock, old fencing, a tire or anything else that happens to be around. A staging spot is about something different. It's not about natural structure.

Another thing about holding areas is that they aren't always between deep water and the places where the bass will make their beds. Sometimes they stage shallower than they spawn. This is especially common during an unusually warm spell that lasts for several days. A weather pattern like that drives the baitfish shallow and, of course, the bass follow. When it's time to actually spawn they turn around and move back out a ways.

My preference for lures at this time of the year is pretty much ordinary.